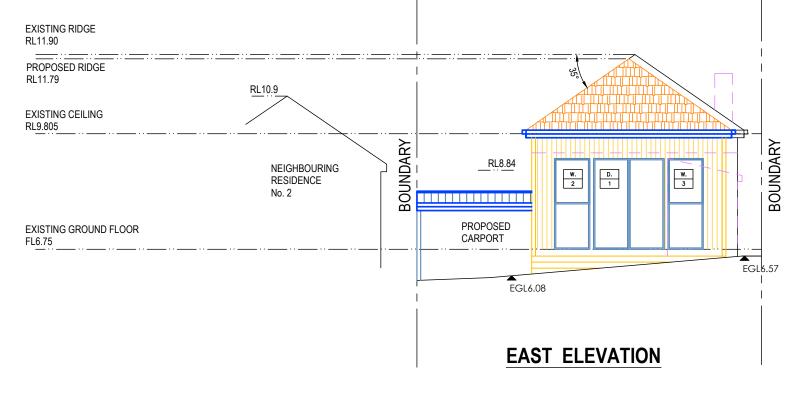

| DWG NAME                  |  |
|---------------------------|--|
| NORTH AND EAST ELEVATIONS |  |

SCALE AT A3 DWG NUMBER JOB NUMBER APRIL 2024 RADD24026 A6 1:100

MEMBER: SWIMMING POOL & SPA ASSOCIATION
BUILDING DESIGNERS ASSOCIATION AUSTRALIA