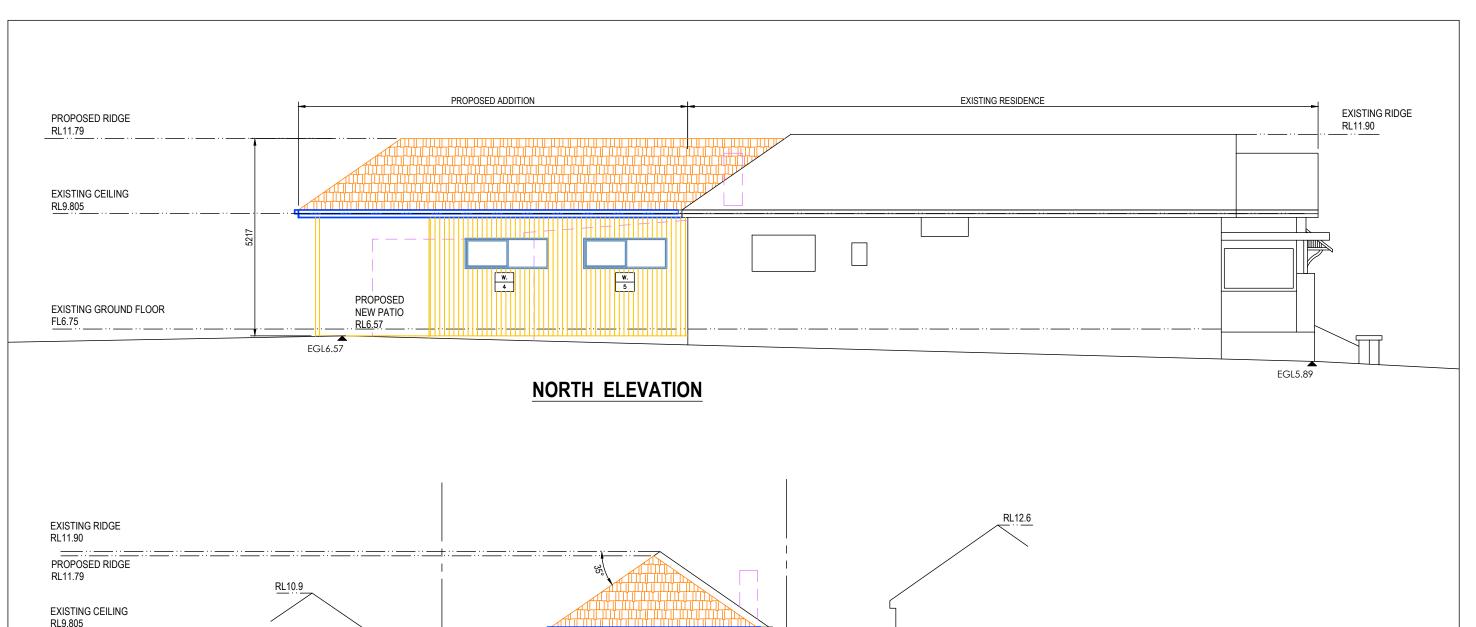

| DWG NAME                  |  |
|---------------------------|--|
| NORTH AND EAST ELEVATIONS |  |

SCALE AT A3 DWG NUMBER JOB NUMBER APRIL 2024 RADD24026 A6 1:100

MEMBER: SWIMMING POOL & SPA ASSOCIATION
BUILDING DESIGNERS ASSOCIATION AUSTRALIA